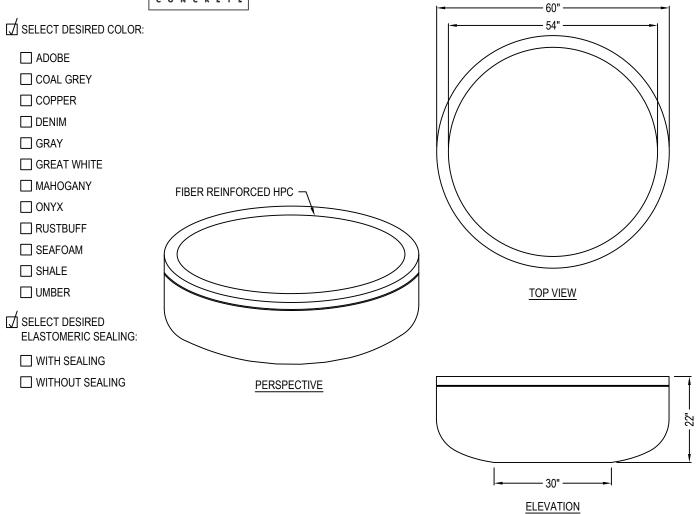

## SPECIFICATIONS:

CONCRETE: MANUFACTURERS PROPRIETARY BLEND OF PORTLAND CEMENT, SAND, FIBER REINFORCEMENT, ACRYLIC ADMIXTURES AND PLASTICIZING AGENTS.

**COLOR**: INTEGRAL THROUGH AND THROUGH COLOR FOLLOWED BY PROPRIETARY WATER BASED, SEMI TRANSPARENT STAIN. **FINISH**: SOLVENT TOPICALLY APPLIED "SEMI" GLOSS SEALER.

**ELASTOMERIC SEALER**: MAY BE APPLIED ON THE INTERIOR OF THE BASIN, PER REQUEST.

**FORMWORK:** FABRICATE FIBERGLASS MOLDS FOR CLOSE CONTROL OF SHAPE, DIMENSIONS AND DETAILS. COAT FORMWORK WITH FORM RELEASING AGENT.